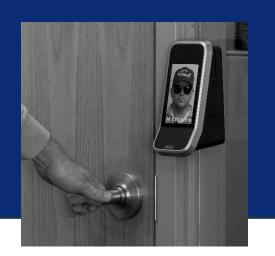

## Time & Attendance

Integrate Identity Server with your time and attendance platform to create a fast, secure, and convenient interface for your employees, and a robust and reliable means for time tracking for your HR staff.